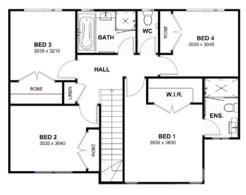

#### AREAS

| Living Areas | 141.3m <sup>2</sup>  |
|--------------|----------------------|
| Garage       | 33.88m²              |
| Porch        | 2m <sup>2</sup>      |
| Alfresco     | 15.29m <sup>2</sup>  |
| TOTAL        | 192.47m <sup>2</sup> |

Ground Floor

First Floor

\* If required

clammer, the developer and an other related companies do not make any representations or give any warrantie It the information set out in this document is or will remain accurate or complete at all times and they disclain Iability for harm, loss, costs, or damage which arises in connection with any use or reliance on the information 4 🛏