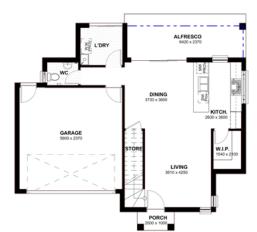

#### AREAS

| Living Areas | 141.3m <sup>2</sup>  |
|--------------|----------------------|
| Garage       | 33.88m²              |
| Porch        | 2m <sup>2</sup>      |
| Alfresco     | 15.29m <sup>2</sup>  |
| TOTAL        | 192.47m <sup>2</sup> |

Ground Floor

First Floor

\* If required

clammer, the developer and an other related companies do not make any representations or give any warrantie It the information set out in this document is or will remain accurate or complete at all times and they disclain Iability for harm, loss, costs, or damage which arises in connection with any use or reliance on the information 4 🛏